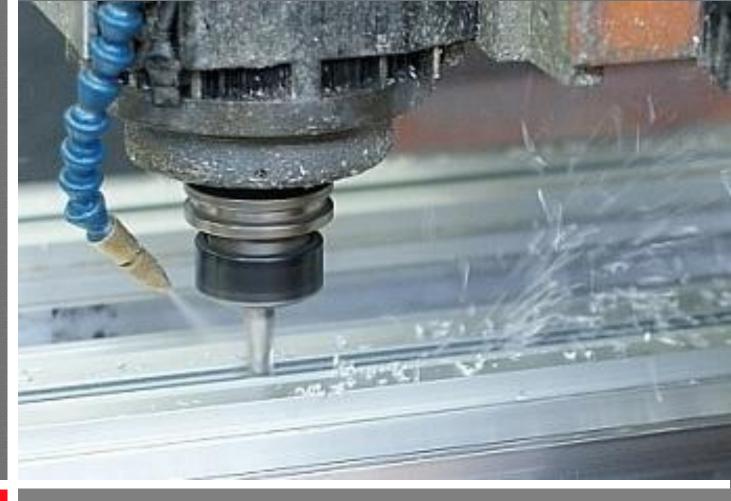

#### **Aluminium Processing Machines**

- Aluminum, carbon fiber and PVC cutters produce high quantities of dust when sawing frames.
- This dust is a risk both for the quality of the finished product and for the health of the operators, while it increases the costs of maintenance of the machines.

### The solution

**Extracting this dust** and residues directly at the source is the best way of keeping the environment **clean, safe and efficient**.

**Delfin** has partnered up with some of the **leading manufacturers** of aluminum and PVC **cutting machines** in order to engineer the **best solutions** for this specific application.