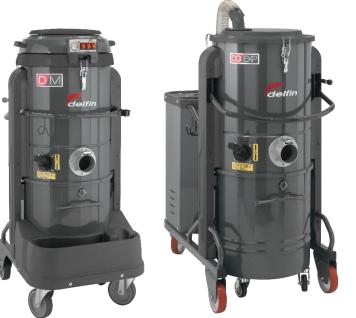

## The system

#### Chips extraction system in continous duty

Waste chips collected and stored