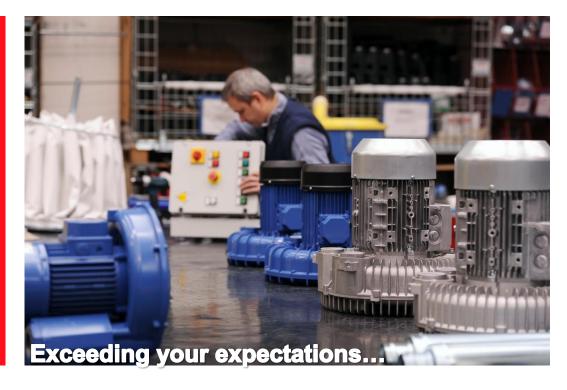

## The system

#### Chips extraction system in continous duty

Waste chips collected and stored