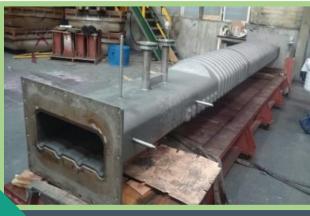

### Iron & Steel (CGL,CAL) Furnace – Radiant Tube

W-Type

W-Type

W.P-Type

Canning Type