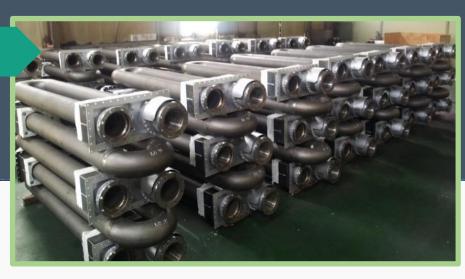

### Iron & Steel (CGL,CAL) Furnace – Radiant Tube

W-Type

W-Type

W.P-Type

Canning Type