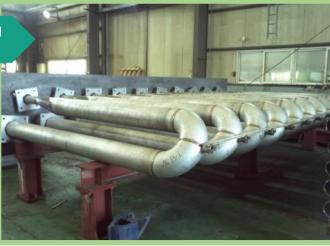

### Iron & Steel (CGL,CAL) Furnace – Radiant Tube

W-Type

W-Type

W.P-Type

Canning Type