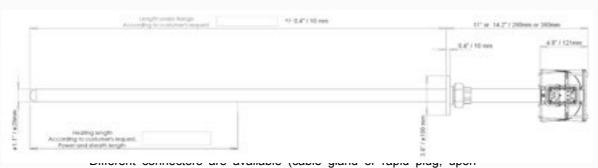

#### request)

| Sheath length      | Length under Flange<br>± 0,4" / 10mm |
|--------------------|--------------------------------------|
| 43,3" / 1100mm std | 41,3" / 1050mm                       |
| 39,4" / 1000mm std | 37,4" / 950mm                        |
| 37,4" / 950mm      | 35,4" / 900mm                        |
| 35,4" / 900mm std  | 33,5" / 850mm                        |
| 33,5" / 850mm      | 31,5" / 800mm                        |
| 31,5" / 800mm      | 29,5" / 750mm                        |
| 29,5" / 750mm std  | 27,5" / 700mm                        |
| 27,5" / 700mm      | 25,6" / 650mm                        |