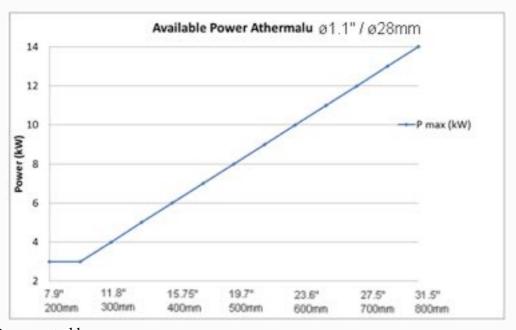

## **ATHERMALU**

The 28mm/1,1" diameter Athermalu heater range, offering a power from 3 to 14 kW and different heating lengths is specially designed to reheat or maintain aluminum baths in holding furnaces.

In practice, it leads to an output close to 100% and to great energy savings.

| Resistance        | Nickel Chromium                                           |
|-------------------|-----------------------------------------------------------|
| Sheath            | Sialon                                                    |
| Power             | Up to 14kW                                                |
| Power supply      | From 220V mono to 440V 3 phase, up to 600V also available |
| Heating Length    | Up to 800 mm / 31,5"                                      |
| Sheath Length     | Up to 1050 mm / 41,3"                                     |
| Average life time | Over 13 months                                            |