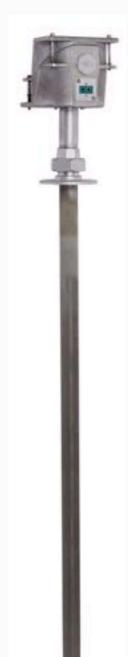

## **ATHERMALU**

The 28mm/1,1" diameter Athermalu heater range, offering a power from 3 to 14 kW and different heating lengths is specially designed to reheat or maintain aluminum baths in holding furnaces.

It is composed of a Nickel-Chromium resistance inserted into a high performing insulator conducting heat, the whole is fitted in a sheath directly immersed into the liquid metal.

This kind of heating method, directly in heart of molten metal, guarantees a perfect temperature homogeneity, a better aluminum quality and less corundum.

In practice, it leads to an output close to 100% and to great energy savings.

| Resistance        | Nickel Chromium                                           |
|-------------------|-----------------------------------------------------------|
| Sheath            | Sialon                                                    |
| Power             | Up to 14kW                                                |
| Power supply      | From 220V mono to 440V 3 phase, up to 600V also available |
| Heating Length    | Up to 800 mm / 31,5"                                      |
| Sheath Length     | Up to 1050 mm / 41,3"                                     |
| Average life time | Over 13 months                                            |