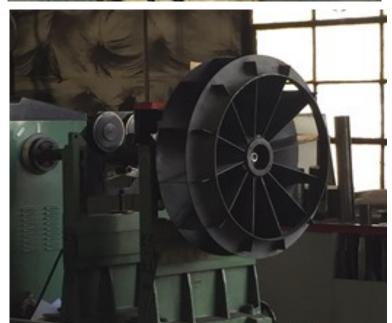

# **High Temperature Furnace Fans**

- Axial and Radial Designs
- Direct New Replacement
- Air-Cooled Designs
- Complete Refurbishment
- Fanwheel & Shaft Repair
- Certified In-House Balancing
- Certified Vibration Testing
- Wrought and Cast Fanwheels
- Quick Turn-Around

#### **Machining**

- CNC Horizontal Boring Mill 168" Capacity
- Vertical Turning Lathes up to 110" Capacity x 66"
   H
- Milling Machines, Drill Presses, Grinders
- Saws
- Pipe End Machining

Fan Balancing Machine
Fan Vibration Testing & Analysis
Blasting & Painting In-House to Specification