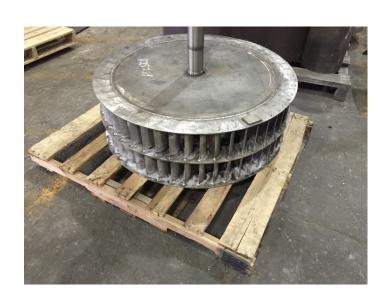

# **High Temperature Furnace Fans**

- Axial and Radial Designs
- Direct New Replacement
- Air-Cooled Designs
- Complete Refurbishment
- Fanwheel & Shaft Repair
- Certified In-House Balancing
- Certified Vibration Testing
- Wrought and Cast Fanwheels
- Quick Turn-Around