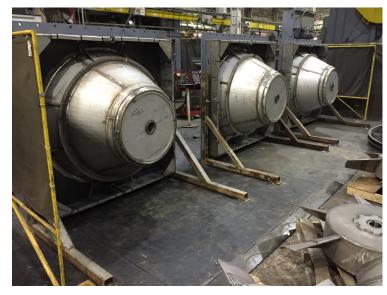

# **High Temperature Furnace Fans**

- Axial and Radial Designs
- Direct New Replacement
- Air-Cooled Designs
- Complete Refurbishment
- Fanwheel & Shaft Repair
- Certified In-House Balancing
- Certified Vibration Testing
- Wrought and Cast Fanwheels
- Quick Turn-Around